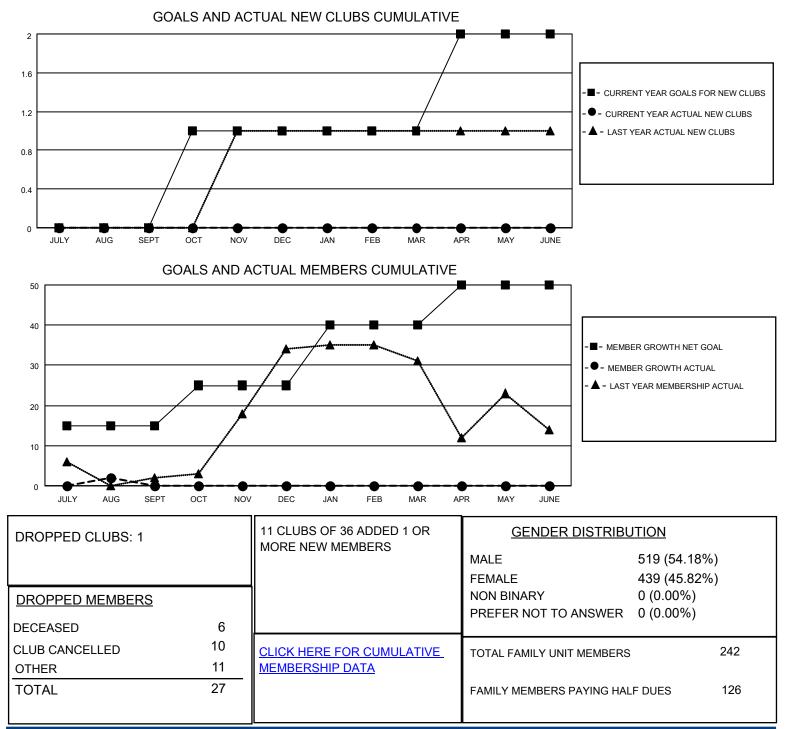

## LOCATION LOUISIANA

District 8 S

Results as of: 8/31/2021

| Clubs                 |               |           |               | Members               |                        |                         |                                                    |
|-----------------------|---------------|-----------|---------------|-----------------------|------------------------|-------------------------|----------------------------------------------------|
| RESULTS FOR 2021-2022 |               |           |               | RESULTS FOR 2021-2022 |                        |                         |                                                    |
| QUARTER               | NEW CLUB GOAL | NEW CLUBS | DROPPED CLUBS | QUARTER MEME          | BER GROWTH NET<br>GOAL | MEMBER GROWTH<br>ACTUAL | DROPPED<br>MEMBERS ACTUAL<br>(including transfers) |
| JULY/AUG/SEPT         | 0             | 0         | 1             | JULY/AUG/SEPT         | 15                     | 30                      | 27                                                 |
| OCT/NOV/DEC           | 1             | 0         | 0             | OCT/NOV/DEC           | 10                     | 0                       | 0                                                  |
| JAN/FEB/MAR           | 0             | 0         | 0             | JAN/FEB/MAR           | 15                     | 0                       | 0                                                  |
| APR/MAY/JUNE          | 1             | 0         | 0             | APR/MAY/JUNE          | 10                     | 0                       | 0                                                  |